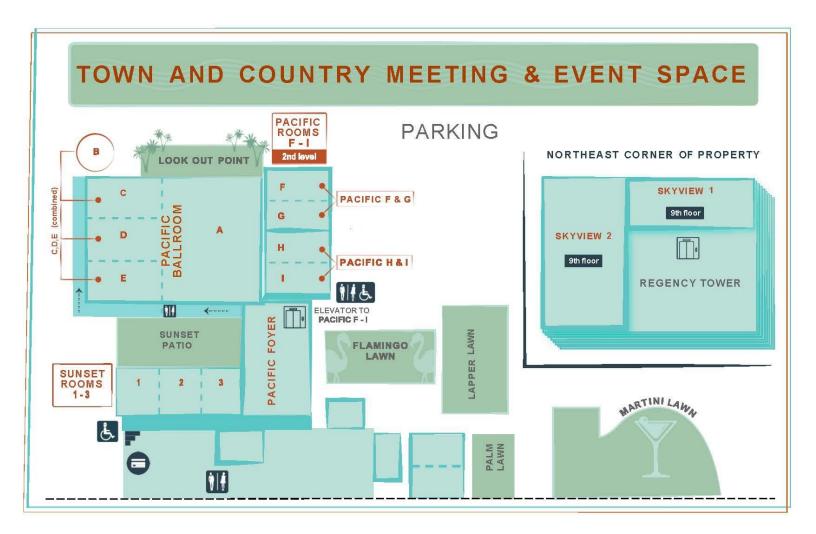

br>11:45 AM | Responsive Educator         Friday Sessions End         Saturday, September 30         Live Registration Open         (CME) Opening Remarks and Setting the Stage –         Jeff Rowe, MD, ECMH Conference Co-Chair         (CME) HOPE in Action – What You Need to         Know About Building a Team Approach –         Robert Sege, MD, PhD, FAAP         Break         (CME) HOPE in Action – The Team Approach:         A Hands-on Experience in Interactive, Multi-         disciplinary Case Planning – Robert Sege, MD         (CME) Putting it All Together and Moving         Ahead – Jeff Rowe, MD and Robert Sege, MD, |



## Scan QR Code to Visit the Virtual Lobby

(Or Enter this URL: https://na.eventscloud.com/website/61847/)

## Handouts, Important Links, CME/CE Instructions, and More!